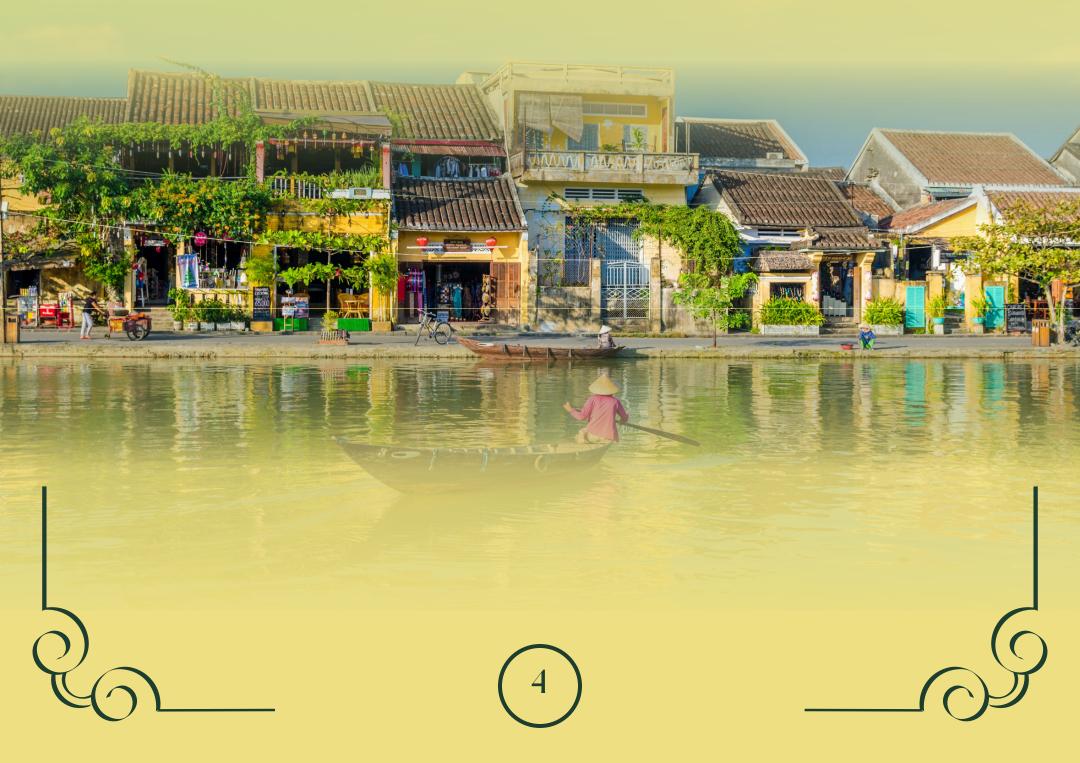

#### **Ancient Town Discovery:**

Wander through Hoi An Ancient Town and visit its iconic landmarks: the Japanese Covered Bridge, Tan Ky Old House, and Cantonese Congregation.

Stroll along Silk Street, where history and culture come alive.