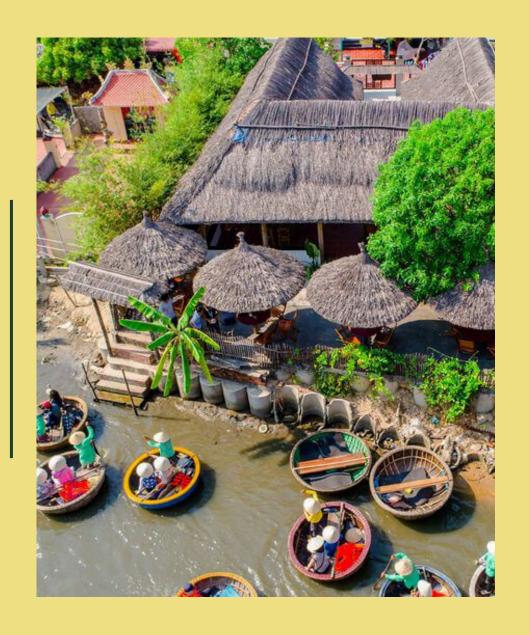

## Cam Thanh Coconut Village Adventure:

Explore the serene Cam
Thanh Coconut Village on a charming basket boat ride through lush palm forests.
Be captivated by a unique boat dance performance by local fishermen.