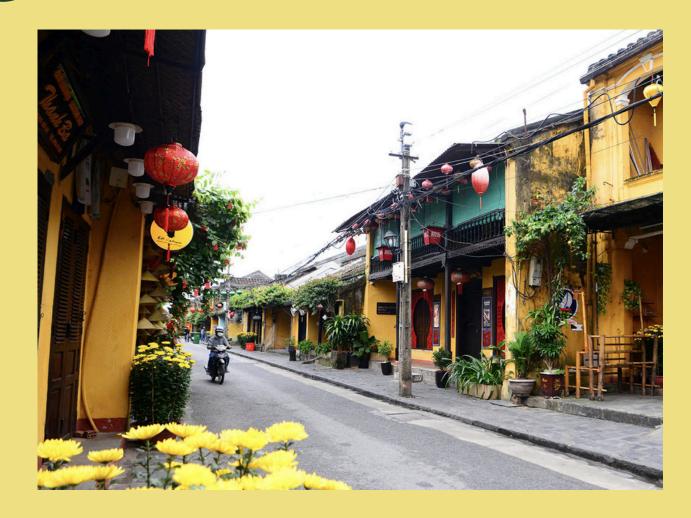

#### **Ancient Town Discovery:**

Wander through Hoi An Ancient Town and visit its iconic landmarks: the Japanese Covered Bridge, Tan Ky Old House, and Cantonese Congregation.

Stroll along Silk Street, where history and culture come alive.