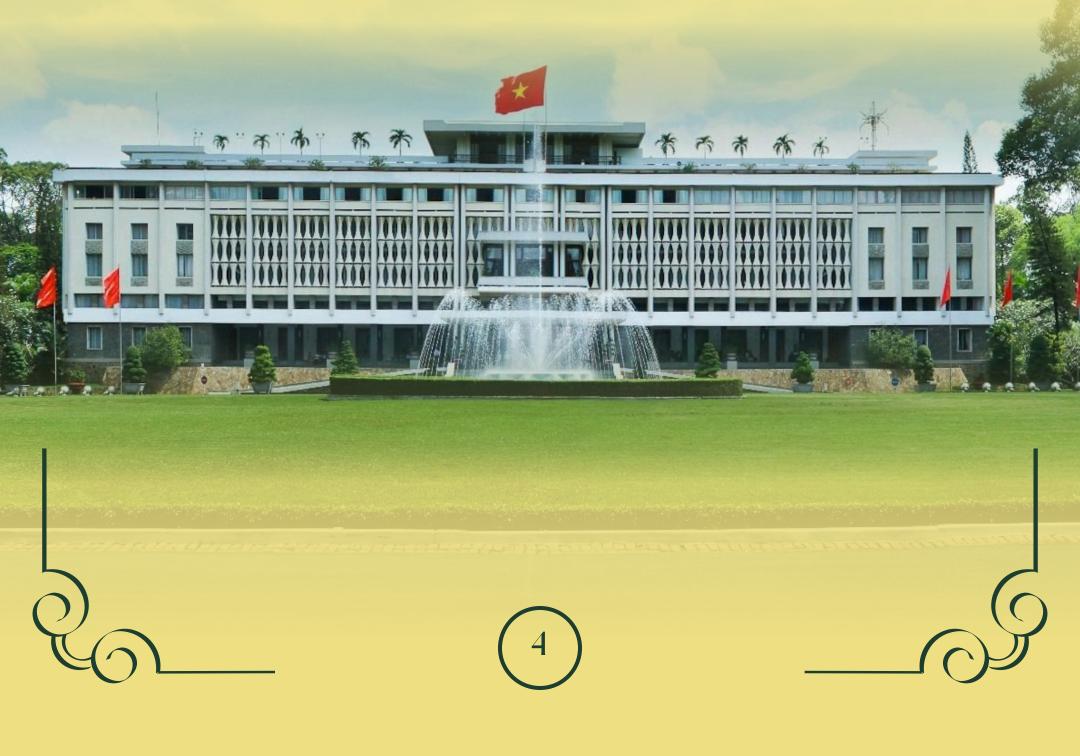

explore the tunnels, mantraps, tanks, and bomb craters.

 City Tour Highlights: Visit Reunification Palace, Notre Dame Cathedral, and Saigon Post Office (optional: War Remnants Museum).

#### **City Tour Highlights:**

**Reunification Palace**: Step into the historic halls of South Vietnam's former presidential palace.

**Notre Dame Cathedral & Saigon Old Post Office**: Admire stunning French-colonial architecture, with landmarks designed by the renowned Gustave Eiffel.