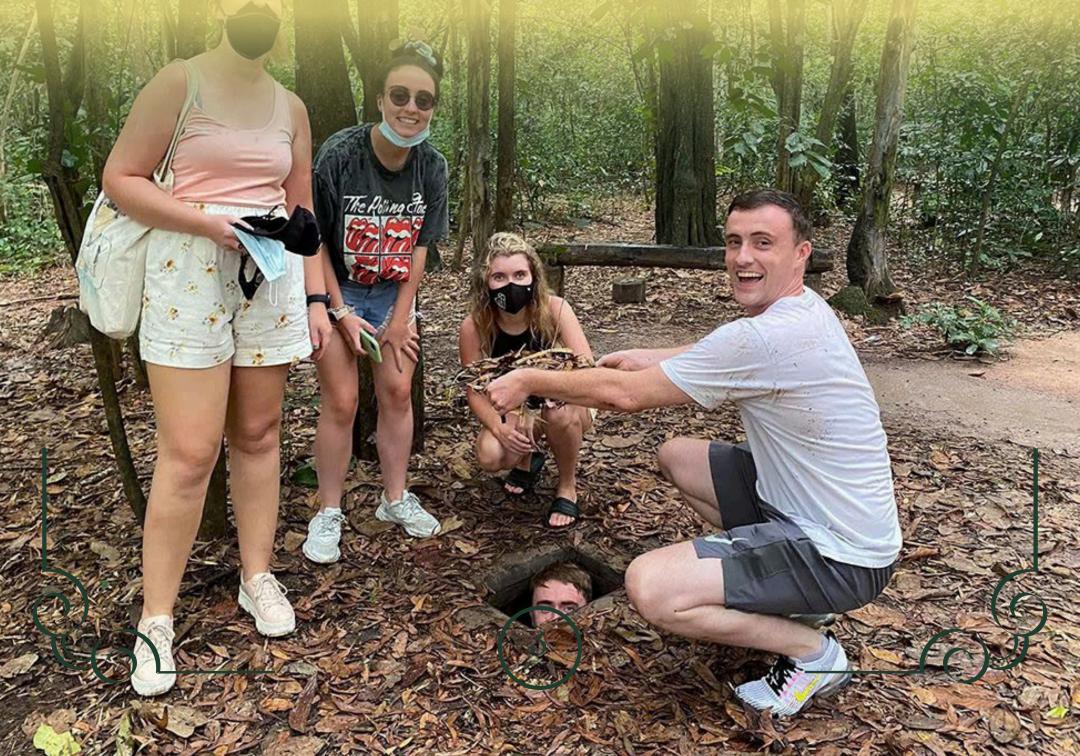

#### Cu Chi Tunnel - Ho Chi Minh City

- Duration: Full Day.
- Pick up: Phu My/Saigon Port.
- Drop off: Phu My/Saigon Port or your hotel.
- Customizable Tour: Yes, please contact us for more details.
- HIGHLIGHTS:
  - Cu Chi Tunnel Experience: Watch a video and

explore the tunnels, mantraps, tanks, and bomb craters.

 City Tour Highlights: Visit Reunification Palace, Notre Dame Cathedral, and Saigon Post Office (optional: War Remnants Museum).

#### **Cu Chi Tunnel Experience:**

Watch an engaging video on the tunnels' ingenious construction and dramatic history.

Venture through the labyrinth of underground passages, exploring mantraps, an abandoned American tank, and evocative bomb craters that tell the story of resilience.