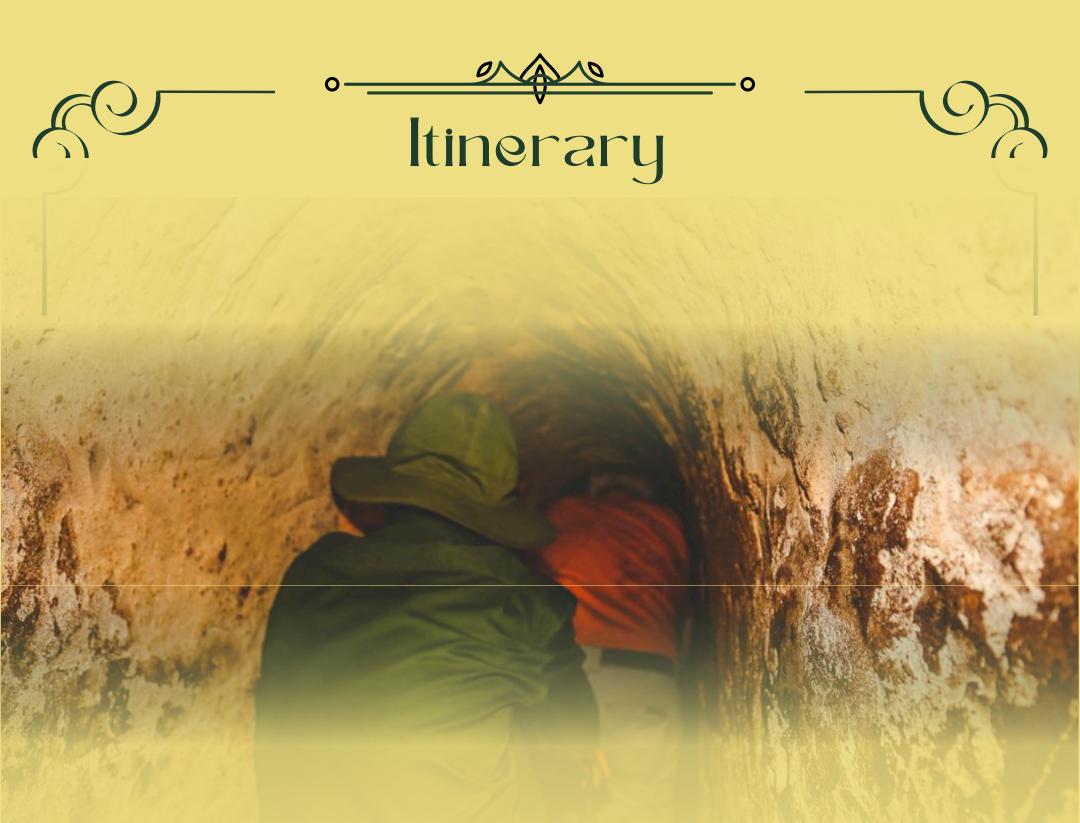

#### Cu Chi Tunnel - Ho Chi Minh City

- Duration: Full Day.
- Pick up: Phu My/Saigon Port.
- Drop off: Phu My/Saigon Port or your hotel.
- Customizable Tour: Yes, please contact us for more details.
- HIGHLIGHTS:
  - Cu Chi Tunnel Experience: Watch a video and

explore the tunnels, mantraps, tanks, and bomb craters.

 City Tour Highlights: Visit Reunification Palace, Notre Dame Cathedral, and Saigon Post Office (optional: War Remnants Museum).

#### **Cu Chi Tunnel Experience:**

Watch an engaging video on the tunnels' ingenious construction and dramatic history.

Venture through the labyrinth of underground passages, exploring mantraps, an abandoned American tank, and evocative bomb craters that tell the story of resilience.