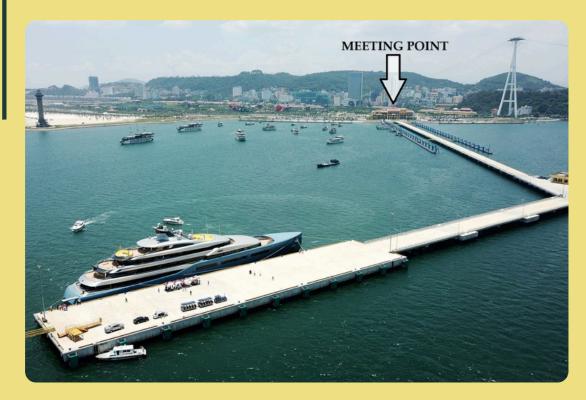

Pick up point:
Halong international
Port

Old Quarter Exploration: Wander vibrant streets, bustling markets, and hidden food stalls.

**Architectural Splendor:** Admire historical colonial structures, ancient temples, and weathered facades.