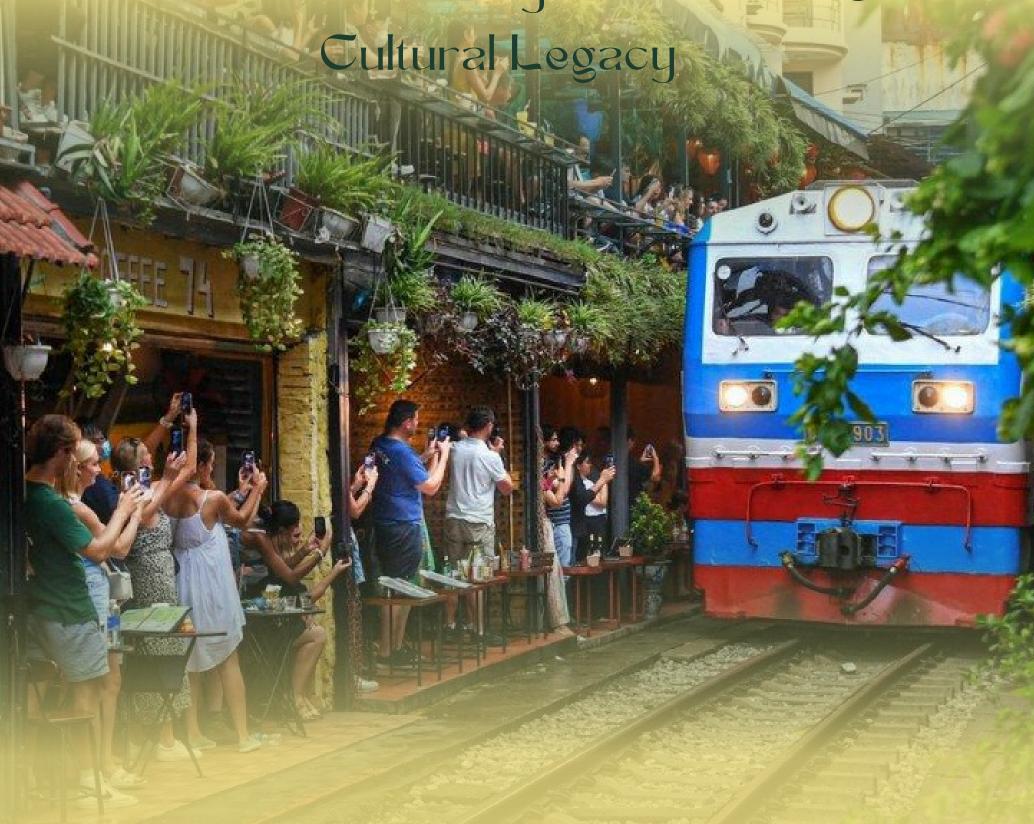

### **Train Street Experience:**

Sip coffee and witness the thrilling passage of trains in this iconic locale.