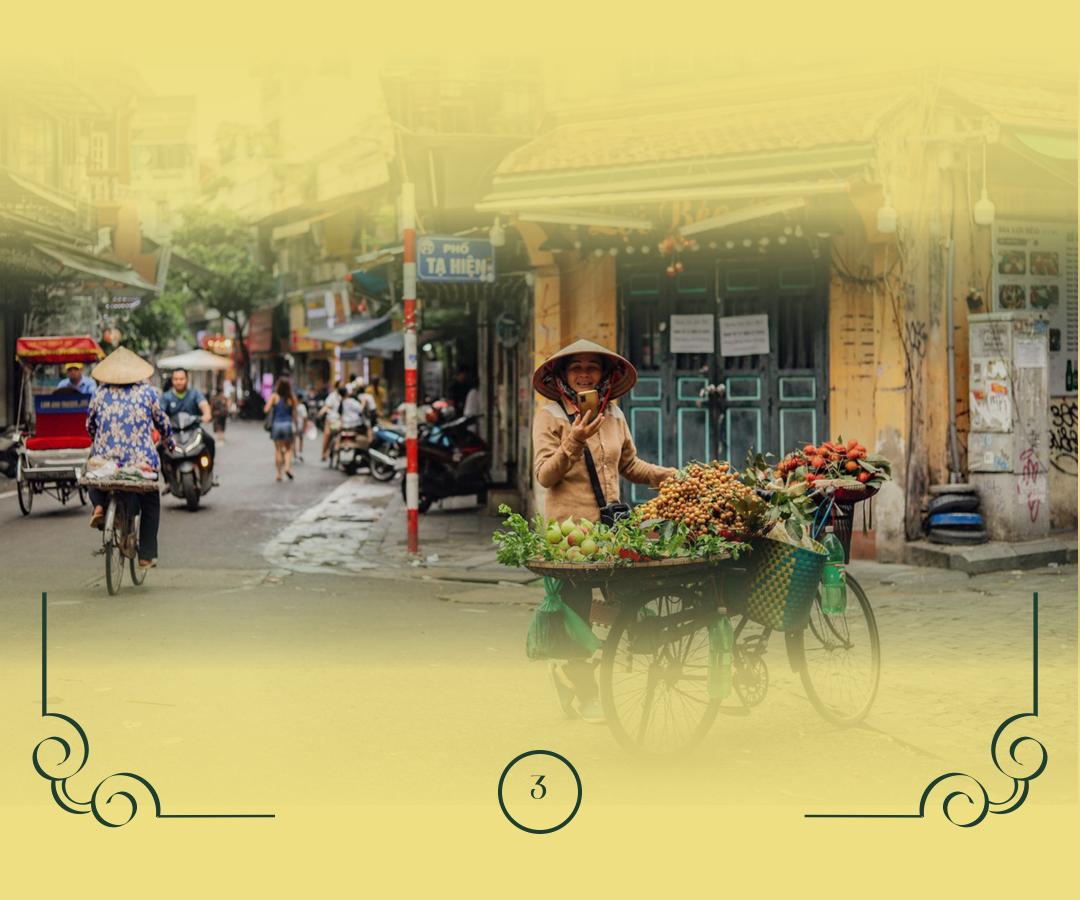

# Overview

Old Quarter - Off-the-beaten-path alleys - Hanoi Train Street

- Duration: Full Day.
- Pick up: Halong International Port.
- Drop off: Halong International Port or your hotel.
- Customizable Tour: Yes, please contact us for more details.
- HIGHLIGHTS:
  - Old quarter
  - Off-the-beaten-path alleys
  - Colonial Influences
  - City's tale through Temple & Facades
  - Street food
  - Train street

### **Culinary Adventure:**

Savor local flavors from Banh Cuon and Bun Cha to iconic Banh Mi and Hanoi's signature coffee.