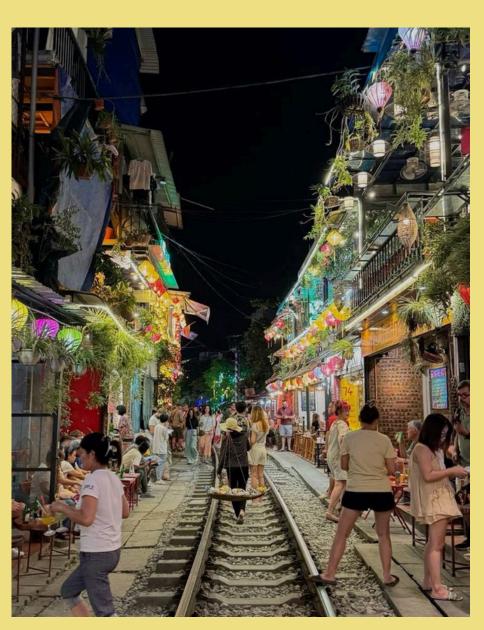

### **Train Street Experience:**

Sip coffee and witness the thrilling passage of trains in this iconic locale.