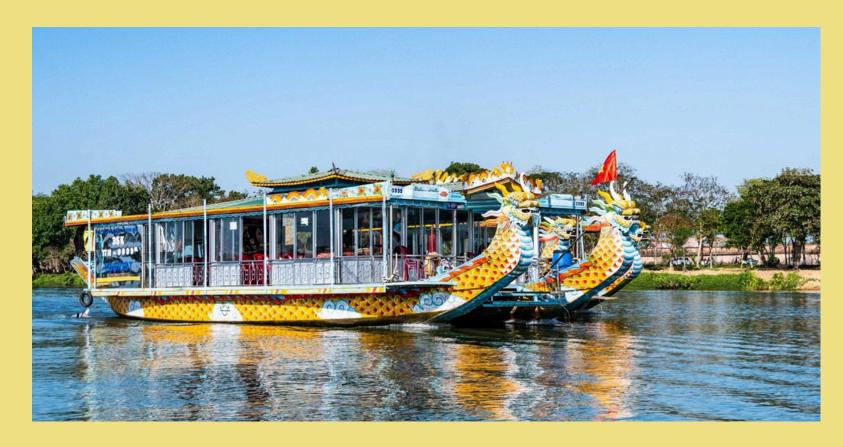

#### **Scenic River Start:**

Begin with a seamless pick-up from Chan May Port and set sail on a captivating Perfume River boat ride with your expert guide.

#### **♥** Inclusive

Round-trip transfer from cruise ports in a private, air conditioned vehicle

English-speaking guide

Perfume River cruise

Entrance and port fees

2 bottle of water per person