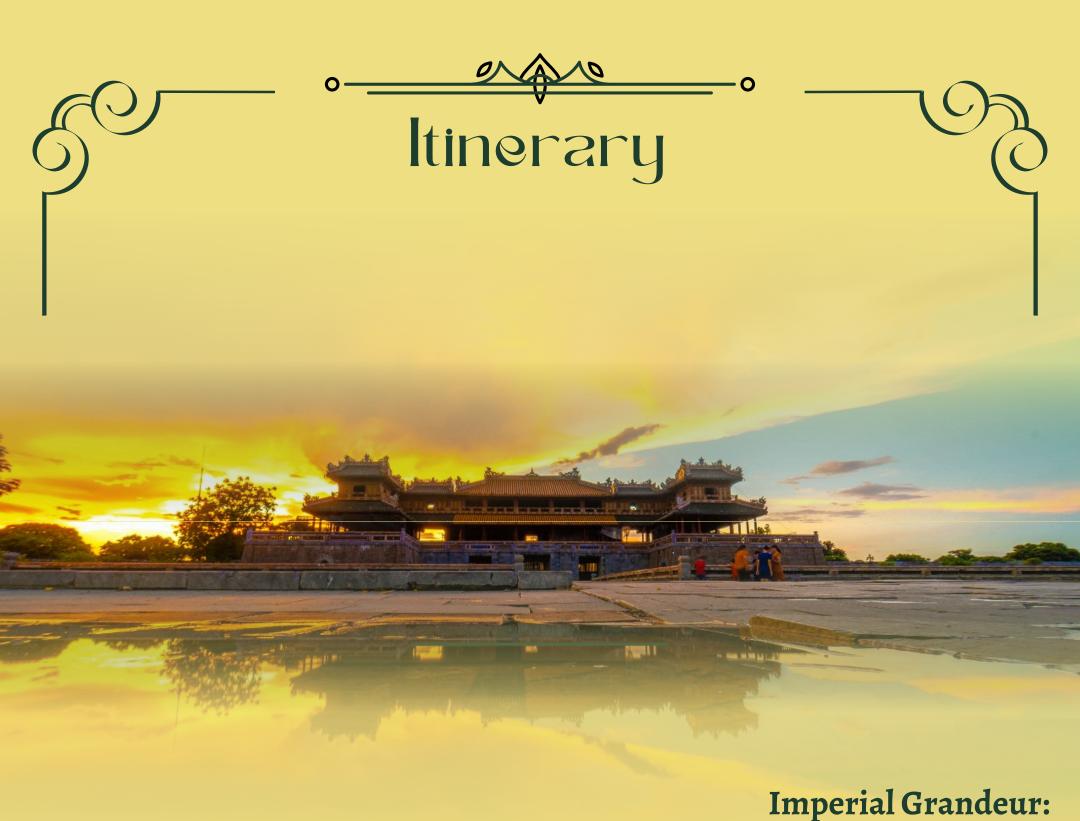

zed based on cruise dock timings.



### A trip to Hue from Chan May Port

# Overview

Perfume River - Thien Mu Pagoda - Khai Dinh Royal Tomb - Dong Ba Market (if time permits)

- Duration: Full Day.
- Pick up: Chan May Port
- Drop off: Chan May Port or your hotel.
- Customizable Tour: Yes, please contact us for more details.
- HIGHLIGHTS:
  - Enchanted Perfume River
  - Sacred Thien Mu Pagoda
  - Majestic Imperial Citadel
  - Grand Khai Dinh Royal Tomb
  - Dong Ba market (if time permits)



Pick up point: Chan May Port



#### **Scenic River Start:**

Begin with a seamless pick-up from Chan May Port and set sail on a captivating Perfume River boat ride with your expert guide.

#### Spiritual Icon:

Visit the legendary Thien Mu Pagoda, a serene emblem of Hue's rich spiritual heritage.





Explore the majestic Imperial Citadel & Forbidden City, a 19th-century fortress that echoes the splendor of the Nguyen Dynasty.

#### **Authentic Culinary Experience:**

Delight in a traditional Hue lunch served in a peaceful garden house, showcasing local flavors and time-honored recipes.



### Itinerary



#### **Royal Elegance:**

Admire the intricate beauty of Khai Dinh Royal Tomb, one of Vietnam's most impressive mausoleums.



#### **Optional Local Immersion:**

If time allows, visit Dong Ba
Market to experience the
vibrant local culture and
bustling street life.

#### Drop-off: Return to Chan May Port.

(If your cruise harbour for 2 days, we can drop you back to your hotel)

Discover ancient pagodas, majestic tombs, and vibrant markets—reserve your spot today and let Hue's timele