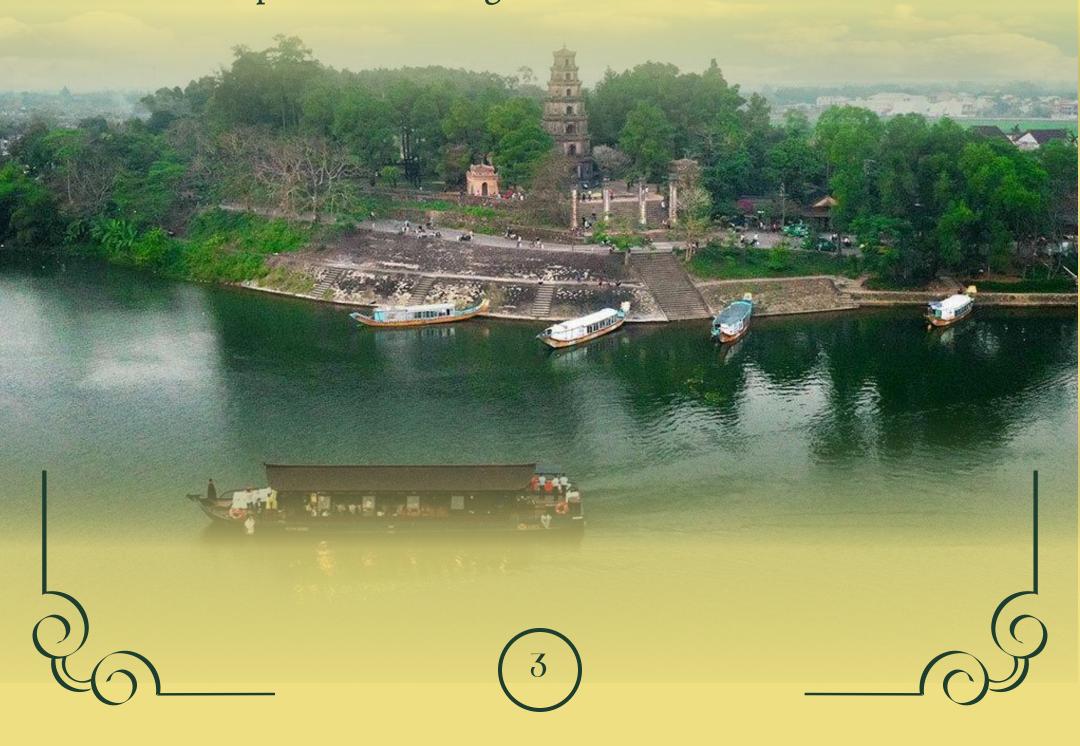

#### Spiritual Icon:

Visit the legendary Thien Mu Pagoda, a serene emblem of Hue's rich spiritual heritage.

Explore the majestic Imperial Citadel & Forbidden City, a 19th-century fortress that echoes the splendor of the Nguyen Dynasty.