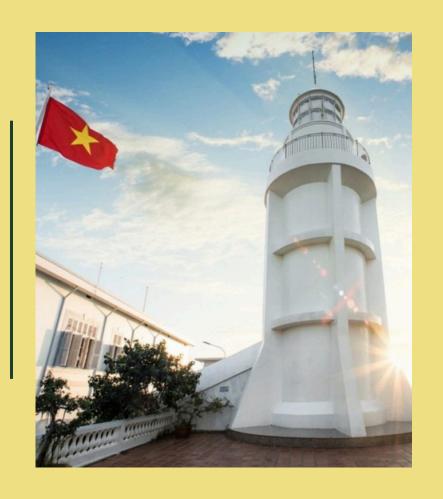

#### HIGHLIGHTS:

- Nui Nho (Nho Mount) Adventure: Climb 900 steps to the 32-meter Statue of Jesus and enjoy panoramic views of the city and coastline.
- Niet Ban Tinh Xa (Nirvana Pagoda): Unwind with a refreshing drink and explore the serene pagoda, featuring the majestic Lying Buddha and a giant bronze bell.
- Vung Tau Lighthouse Experience: Ascend to the Vung Tau Lighthouse for breathtaking views.

#### Vung Tau Lighthouse Experience:

Ascend to 170 meters above sea level at the Vung Tau Lighthouse for breathtaking panoramic views, with an optional 10-minute motorbike ride for the thrill-seekers.

**Transfer back** to Phu My Port in time for your cruise departure, leaving you with unforgettable memories of your adventure.