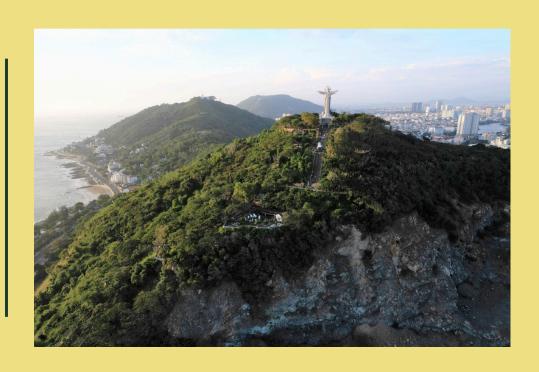

## Nui Nho (Nho Mount) Adventure:

Journey to Nui Nho and climb 900 steps to marvel at the 32-meter Statue of Jesus, rewarded with panoramic views of the city and coastline.

#### Vung Tau Lighthouse Experience:

Ascend to 170 meters above sea level at the Vung Tau Lighthouse for breathtaking panoramic views, with an optional 10-minute motorbike ride for the thrill-seekers.

**Transfer back** to Phu My Port in time for your cruise departure, leaving you with unforgettable memories of your adventure.