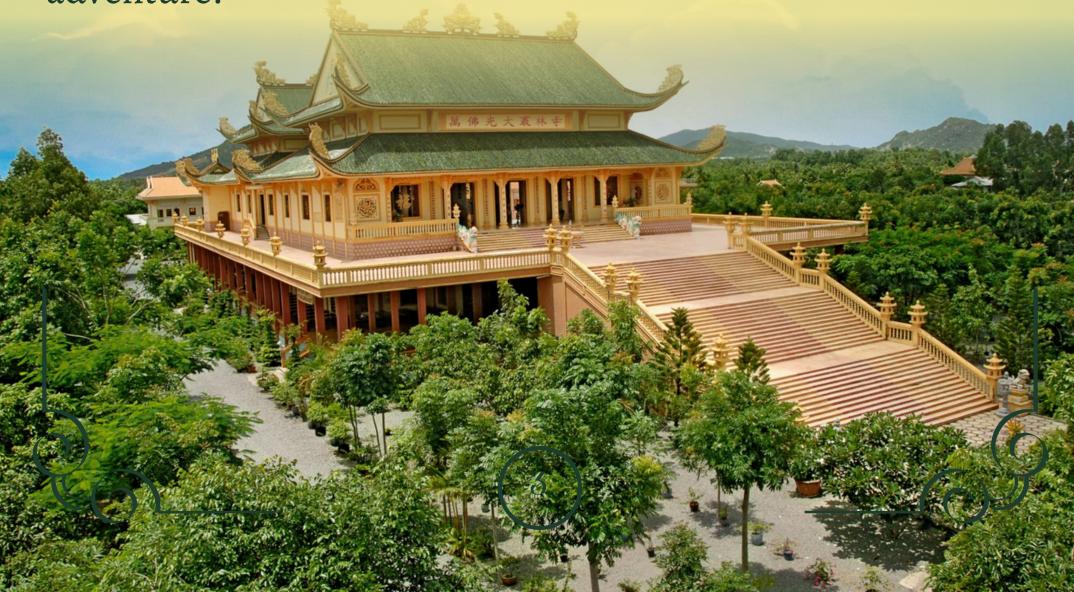

#### HIGHLIGHTS:

- Nui Nho (Nho Mount) Adventure: Climb 900 steps to the 32-meter Statue of Jesus and enjoy panoramic views of the city and coastline.
- Niet Ban Tinh Xa (Nirvana Pagoda): Unwind with a refreshing drink and explore the serene pagoda, featuring the majestic Lying Buddha and a giant bronze bell.
- Vung Tau Lighthouse Experience: Ascend to the Vung Tau Lighthouse for breathtaking views.

### Niet Ban Tinh Xa (Nirvana Pagoda):

Refresh with a cool drink before exploring the serene pagoda, where the majestic Lying Buddha and a giant bronze bell promise good luck.