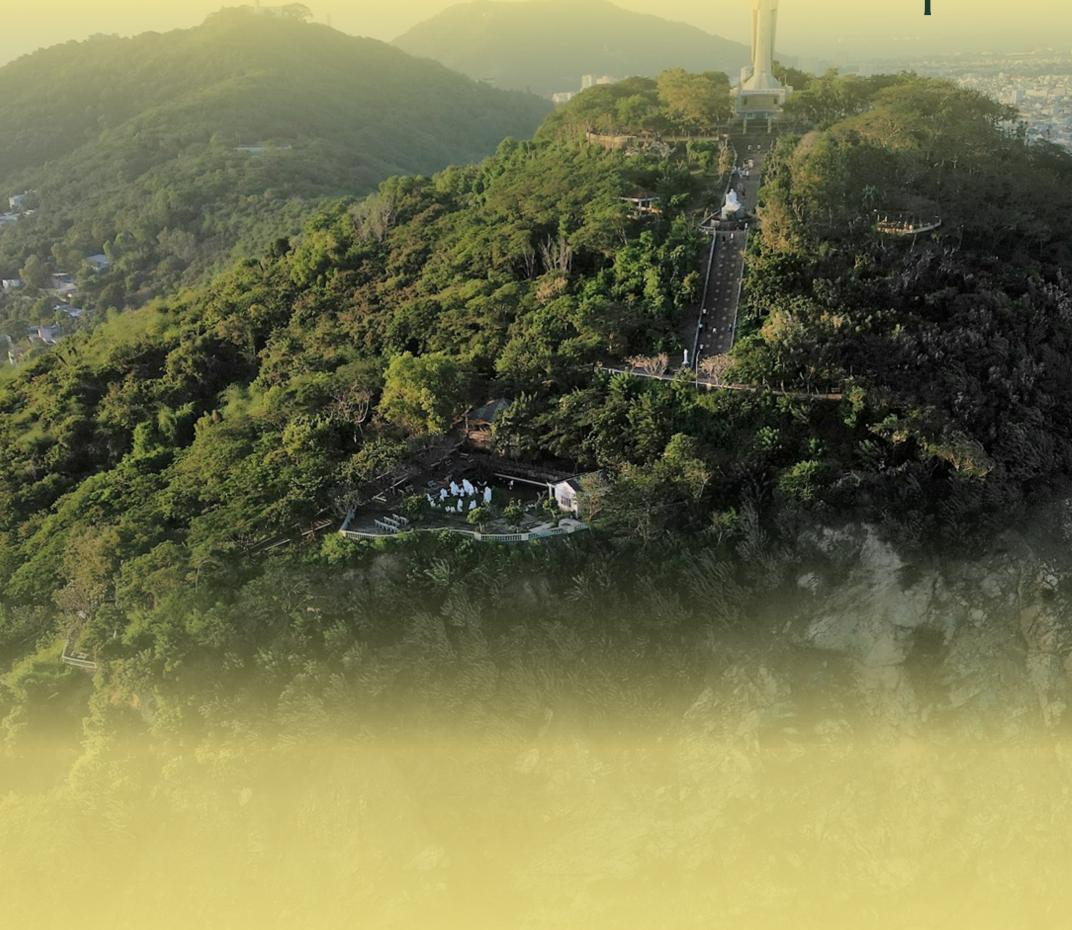

## Nui Nho (Nho Mount) Adventure:

Journey to Nui Nho and climb 900 steps to marvel at the 32-meter Statue of Jesus, rewarded with panoramic views of the city and coastline.

#### Vung Tau Lighthouse Experience:

Ascend to 170 meters above sea level at the Vung Tau Lighthouse for breathtaking panoramic views, with an optional 10-minute motorbike ride for the thrill-seekers.

**Transfer back** to Phu My Port in time for your cruise departure, leaving you with unforgettable memories of your adventure.